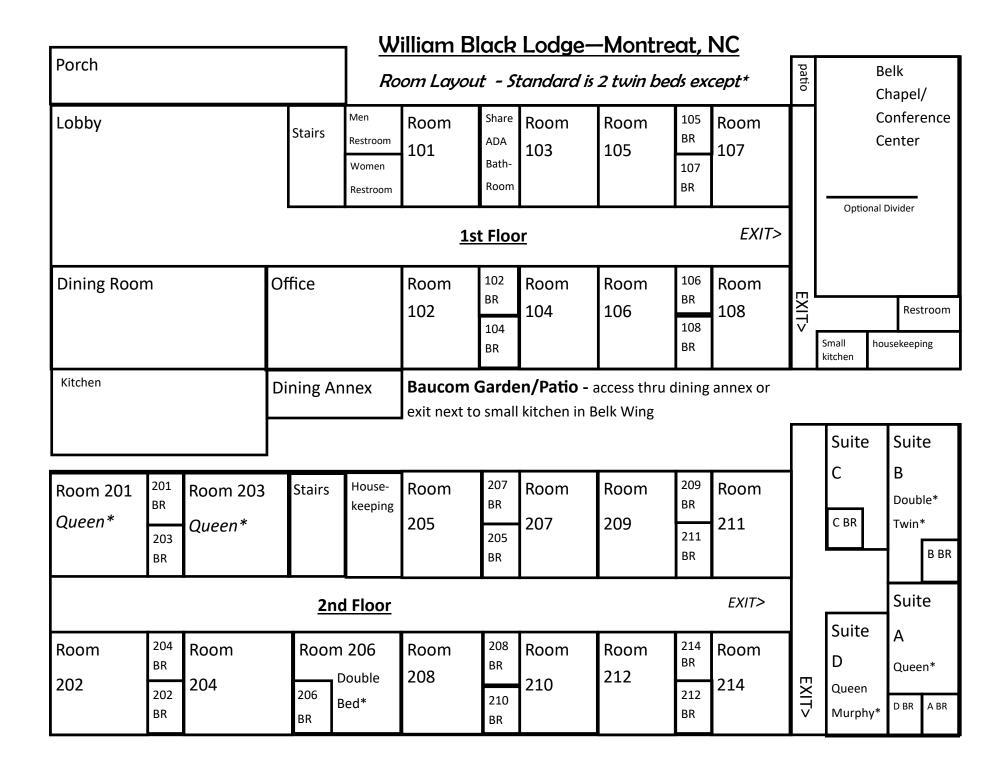

## William Black Lodge—Housing Capacities

Standard Bed Set-up = 57 (61 w/ shared queens)

- 1st Floor 16
- 2nd Floor 23 (25 w/ sharing queens)
- Belk Wing Suites 6 (8 w/ sharing queens)
- 3rd Floor 8, Cottage 4

Solo/Couple Bed Set-up = 30 - 1 person/bed/room

Youth Set-up-up to 85 persons (3+/room, air mattresses)